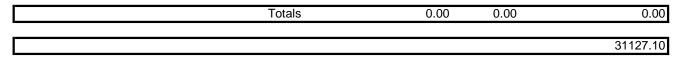

## Bank Reconciliation

| Reconciled Bank | Statement |        |    |    | 31,127.10 |
|-----------------|-----------|--------|----|----|-----------|
|                 |           |        |    |    |           |
| Date            | Payee     | Chq No | DR | CR |           |